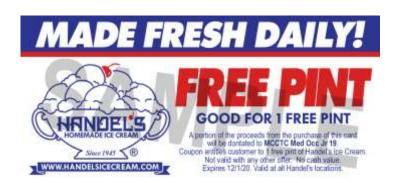

South Range Soccer Club and Handel's Homemade Ice Cream are teaming up to raise money by selling pint cards good toward everybody's favorite ice cream! We are extremely excited about this new fundraising opportunity and hope you find it as appealing as we do. Each pint card is good for one pint of any flavored ice cream at Handel's Homemade Ice Cream. **Each pint card will be sold for \$6.50**, the actual retail value. Our cost for each pint card will be between \$5.35 & \$4.85 depending on the number we sale. Our group will profit up to **\$1.65** on each pint card sold. Selling Handel's Ice Cream should not be difficult for it is something everybody loves.